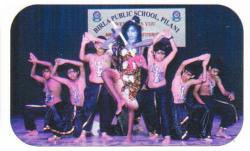

Academic Related Activities like Drama, Debating, Elocution, Public Speaking, Art and Craft, Music, Quiz, workshops, Dances, MUN and Spell Bee are rigorously encouraged with the boys competing in inter house and Inter school events.

Various clubs like Drama Club, Creative Writing Club, Dance Club, Debate Club, Archery Club, Mathematics Club, Science Club, Gardening Club, Eco Club, Western Music Club, Vocal Music Club, Photography Club, Art Club, etc. are run in the school to encourage the students to be socially and mentally productive.