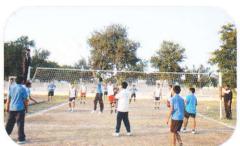

#### SPORTS III

The boys are trained in Physical Training, Cricket, Football, Hockey, Basket Ball, Tennis, Athletics, Boxing Table Tennis, Archery, Badminton, Skating, Judo, Lawn-Tennis and Horse Riding. The school's sporting, tradition is old and illustrious.