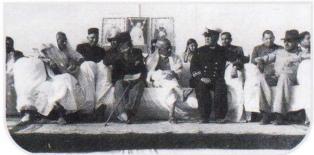

# FROM ARCHIVES

Dr. Rajendra Prasad, Shri G.D. Birla, Shri D. Pande-inauguration of Hitta Vidya Vihar, Pilani

Shri K.K. Birla, Dr. Radhakrishnan, Shri S.D. Pande-Pilani visit of Dr. Radhakrishnan

Shri K L Shrimali, Smt. Indira Gandhi Pandit Nehru, Shri G.D. Birla, Shri S.D Pande-Pandit Nehru's 2nd visit to Pilani

Pandit Nehru with Indira Gandhi infront of the world map in School

Rajkumari Amrit Kaur, Shri G.D. Biria (behind Nehru), Pandit Nehru, Shri S.D. Pande-Nehru's first visit to Pilani

Sushri Mani Ben, Shri R.D. Birla, Shri G.D. Birla, Sardar Patel, Shri S.D. Pande, Th. Madan Singh Pilani Visit of Sardar Patel

Pandit Nehru along with Indira Gandhi viewing an exhibition

Shri B.K. Birla & Dr. Smt Sarla Ji Birla in Metal Craft Exhibition