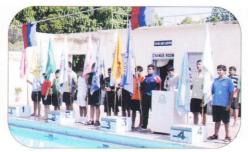

#### SWIMMING III

We have international level short course Swimming Pool Swimming is compulsory from classes V to XII. Inter House swimming and Water Polo matches are organized to test the efficiency and endurance of the students Our students also participate in state, National and I.P.S.C. Aquatic Meets.