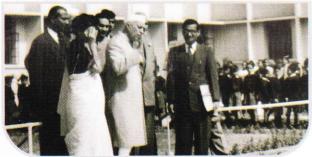

Pandit Nehru with Indira Gandhi infront of the world map in School

Rajkumari Amrit Kaur, Shri G.D. Biria (behind Nehru), Pandit Nehru, Shri S.D. Pande-Nehru's first visit to Pilani

Sushri Mani Ben, Shri R.D. Birla, Shri G.D. Birla, Sardar Patel, Shri S.D. Pande, Th. Madan Singh Pilani Visit of Sardar Patel

Pandit Nehru along with Indira Gandhi viewing an exhibition

Shri B.K. Birla & Dr. Smt Sarla Ji Birla in Metal Craft Exhibition