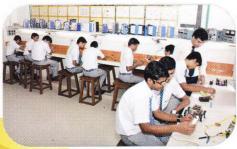

#### WORK EXPERIENCE III

Students of classes VII and VIII are to select any two and students of classes X and X to select any one out of Wood Work/Clay Modelling/Electronics and Computer Science.