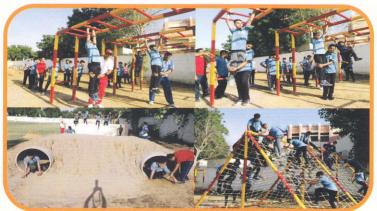

#### SPORTS III

The boys are trained in Physical Training, Cricket, Football, Hockey, Basket Ball, Tennis, Athletics, Boxing Table Tennis, Archery, Badminton, Skating, Judo, Lawn-Tennis and Horse Riding. The school's sporting, tradition is old and illustrious.

## TOURS, TREKS AND FIELD VISITS III

Tours and Treks to places of Educational, Historical and of Cultural interests are organized every year to expose the students to the rich and abundant cultural heritage of our country. The school also organizes global tours to prepare the students become global citizens as part of their education. Students visit Technological museum situated in Pilani, the finest in the country, to co-relate their academic work with the working models and exhibits.