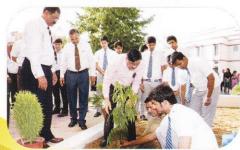

#### KALAM CLUB III

Kalam Club is very actively functioning in our school. The children are planting different types of trees and going to Villages to educate the villagers, especially the girls.