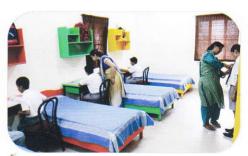

#### MEDICAL CARE

A well-qualified doctor resides in the school to look after the health and hygiene of the students. Students who require further care and treatment are referred to the Birla Sarvajanik Hospital or to the Eye Hospital for eve ailments.

#### **HEALTH CENTRES**

There are three Health Centres, one each for Junior Section, Middle Section and Senior Section and a separate isolation ward where children who suffer from any infectious disease are attended. The school maintains three well-equipped dispensaries under the charge of a Medical Officer and four full time resident trained nurses along with an ambulance. The Medical Officer carries out medical check-ups. Periodically Vaccination and inoculation are compulsorily administered to all students unless the guardians inform of anything related to their wards health for the information of the school medical officer. Their weight and height are recorded at the beginning and at the end of each term. For ordinary ailments parents are not informed. If a boy is admitted in the hospital, a communication is sent to the parent/guardian.