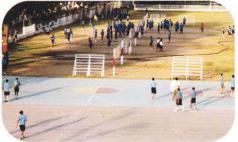

#### SPORTS III

The boys are trained in Physical Training, Cricket, Football, Hockey, Basket Ball, Tennis, Athletics, Boxing Table Tennis, Archery, Badminton, Skating, Judo, Lawn-Tennis and Horse Riding. The school's sporting, tradition is old and illustrious.