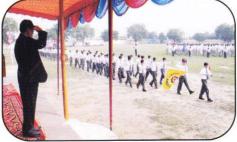

#### FESTIVALS III

The school celebrates religious festivals like Holi, Dussehra, Diwali, Guru Nanak's birthday; Christmas, Eid etc. There is a Hanuman temple in the campus. The children are encouraged to worship and say their prayers. We also conduct Bhajans & Hawans periodically. National festivals like Independence Day and Republic Day are celebrated with great fervour and enthusiasm.