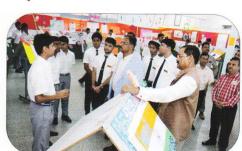

#### **EXHIBITIONS**

The school organizes three main exhibitions every year. The Science Club organizes the Science Exhibitions where models and charts made by students are displayed. The school puts up a Project Exhibition every year Students work on a theme of general or topical interest and put up through exhibition models, charts and all relevant information on the subject. There is also an Art and Craft Exhibition, where various products of wood, metal and clay besides painting and sculptured articles, which the students make themselves during the year are exhibited.