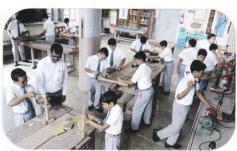

#### WORK EXPERIENCE III

Students of classes VII and VIII are to select any two and students of classes X and X to select any one out of Wood Work/Clay Modelling/Electronics and Computer Science.