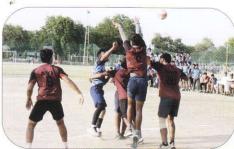

#### SPORTS III

The boys are trained in Physical Training, Cricket, Football, Hockey, Basket Ball, Tennis, Athletics, Boxing Table Tennis, Archery, Badminton, Skating, Judo, Lawn-Tennis and Horse Riding. The school's sporting, tradition is old and illustrious.