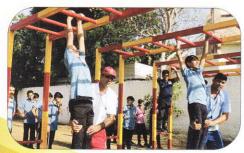

#### SPORTS III

The boys are trained in Physical Training, Cricket, Football, Hockey, Basket Ball, Tennis, Athletics, Boxing Table Tennis, Archery, Badminton, Skating, Judo, Lawn-Tennis and Horse Riding. The school's sporting, tradition is old and illustrious.