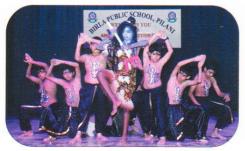

Academic Related Activities like Drama, Debating, Elocution, Public Speaking, Art and Craft, Music, Quiz, workshops, Dances, MUN and Spell Bee are rigorously encouraged with the boys competing in inter house and Inter school events.

Various clubs like Drama Club, Creative Writing Club, Dance Club, Debate Club, Archery Club, Mathematics Club, Science Club, Gardening Club, Eco Club, Western Music Club, Vocal Music Club, Photography Club, Art Club, etc. are run in the school to encourage the students to be socially and mentally productive.