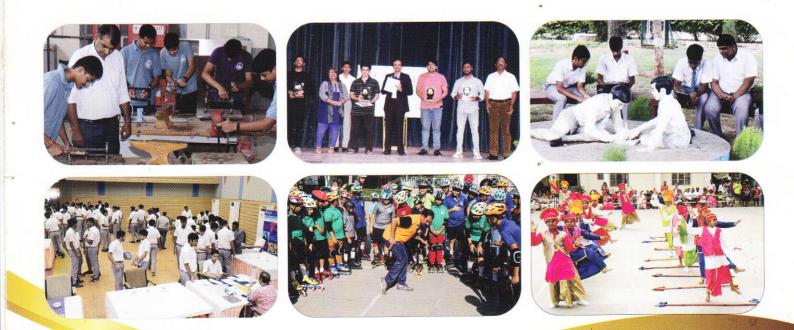

#### CO-CURRICULAR ACTIVITIES III

The school lays equal emphasis on the co-curricular activities and promotes the habits of independent thought, learning and research in the students.

The school has two auditoriums with central electronic systems that double up the indoor activity arena when in-house activities are conducted.

Academic Related Activities like Drama, Debating, Elocution, Public Speaking, Art and Craft, Music, Quiz, workshops, Dances, MUN and Spell Bee are rigorously encouraged with the boys competing in inter house and Inter school events.

Various clubs like Drama Club, Creative Writing Club, Dance Club, Debate Club, Archery Club, Mathematics Club, Science Club, Gardening Club, Eco Club, Western Music Club, Vocal Music Club, Photography Club, Art Club, etc. are run in the school to encourage the students to be socially and mentally productive.

#### SPORTS III

The boys are trained in Physical Training, Cricket, Football, Hockey, Basket Ball, Tennis, Athletics, Boxing Table Tennis, Archery, Badminton, Skating, Judo, Lawn-Tennis and Horse Riding. The school's sporting, tradition is old and illustrious.

#### **ARCHERY**

We start the archery practice class V onwards. We have our school archery team that participates in the National Level Competitions. The students are trained by a master archer.