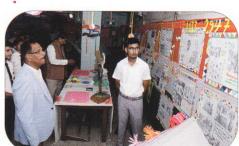

#### **EXHIBITIONS**

The school organizes three main exhibitions every year. The Science Club organizes the Science Exhibitions where models and charts made by students are displayed. The school puts up a Project Exhibition every year Students work on a theme of general or topical interest and put up through exhibition models, charts and all relevant information on the subject. There is also an Art and Craft Exhibition, where various products of wood, metal and clay besides painting and sculptured articles, which the students make themselves during the year are exhibited.