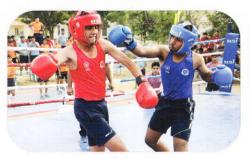

 Gymnasium, western Music, Archery, Martial Arts, Clay Modelling, Skating and Boxing. The Middle Section caters to classes IX and X

#### SPORTS III

The boys are trained in Physical Training, Cricket, Football, Hockey, Basket Ball, Tennis, Athletics, Boxing Table Tennis, Archery, Badminton, Skating, Judo, Lawn-Tennis and Horse Riding. The school's sporting, tradition is old and illustrious.