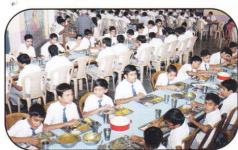

#### FOOD III

Great care is taken in cooking and serving a well-balanced diet four times a day. Milk, milk products and green vegetables constitute an important part of the food served to the students. The diet is strictly vegetarian though eggs are also given to those who wish to have special diet is provided on medical advice. House Staff dine with students.