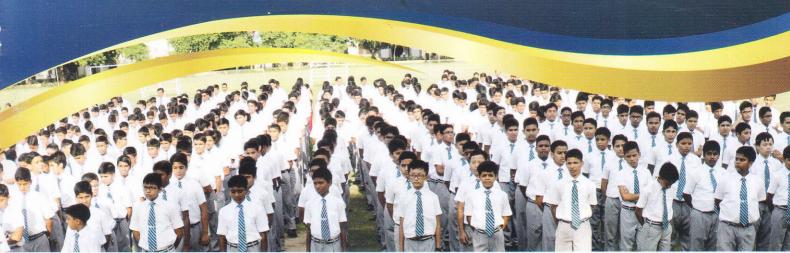

It was due to the vision and farsightedness of the renowned industrialist, educationist and philanthropist, Shri G.D. Birla that this nursery school gradually developed into a full-fledged Public School in 1954. It was Shri G.D Birla's golden dream to establish a unique system of education in the sand dunes of Rajasthan which was once an odd assortment of a few tall imperial buildings and some mud huts, the school that was started with 20 students has now three independent sections with approx. 1100 students getting Holistic Global Education.