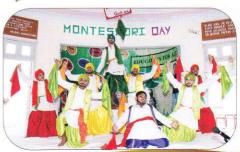

#### SCHOOL FUNCTIONS III

School organizes three main functions throughout the year. Montessori Day, All India Vidya Niketan Golden Jubilee Memorial English Debate and the school's Annual Day. The Annual Day is followed by the Old Boy's Day (Alumni Meet) which is the most awaited event of the year