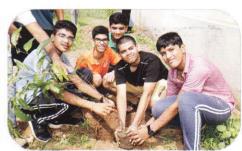

#### KALAM CLUB III

Kalam Club is very actively functioning in our school. The children are planting different types of trees and going to Villages to educate the villagers, especially the girls.