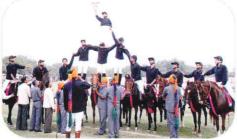

#### HORSE RIDING III

The Horse Riding school is located on the back side of the Middle Section block. The school maintains a stable with 20 horses and has a well-qualified riding instructor and syces' Riding is compulsory for all students from classes VI to XII. Every student is required to pass the riding test at the end of the session. A number of students achieve very high proficiency in term like vaulting, jumping, hurdles and tent pegging.