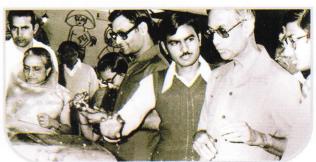

Pandit Nehru along with Indira Gandhi viewing an exhibition

Shri B.K. Birla & Dr. Smt Sarla Ji Birla in Metal Craft Exhibition