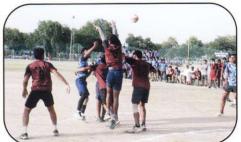

#### SPORTS III

The boys are trained in Physical Training, Cricket, Football, Hockey, Basket Ball, Tennis, Athletics, Boxing Table Tennis, Archery, Badminton, Skating, Judo, Lawn-Tennis and Horse Riding. The school's sporting, tradition is old and illustrious.