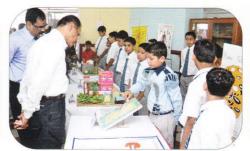

#### **EXHIBITIONS**

The school organizes three main exhibitions every year. The Science Club organizes the Science Exhibitions where models and charts made by students are displayed. The school puts up a Project Exhibition every year Students work on a theme of general or topical interest and put up through exhibition models, charts and all relevant information on the subject. There is also an Art and Craft Exhibition, where various products of wood, metal and clay besides painting and sculptured articles, which the students make themselves during the year are exhibited.