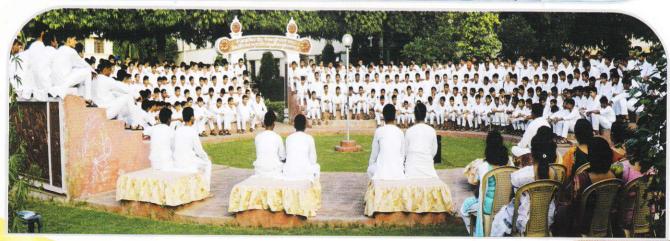

#### SCHOOL FUNCTIONS III

School organizes three main functions throughout the year. Montessori Day, All India Vidya Niketan Golden Jubilee Memorial English Debate and the school's Annual Day. The Annual Day is followed by the Old Boy's Day (Alumni Meet) which is the most awaited event of the year