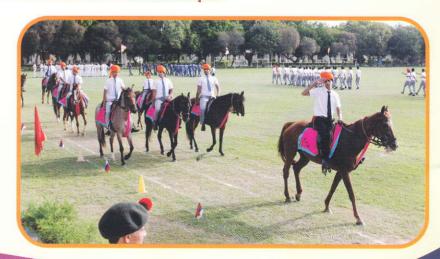

#### SPORTS III

The boys are trained in Physical Training, Cricket, Football, Hockey, Basket Ball, Tennis, Athletics, Boxing Table Tennis, Archery, Badminton, Skating, Judo, Lawn-Tennis and Horse Riding. The school's sporting, tradition is old and illustrious.

#### HORSE RIDING III

The Horse Riding school is located on the back side of the Middle Section block. The school maintains a stable with 20 horses and has a well-qualified riding instructor and syces' Riding is compulsory for all students from classes VI to XII. Every student is required to pass the riding test at the end of the session. A number of students achieve very high proficiency in term like vaulting, jumping, hurdles and tent pegging.