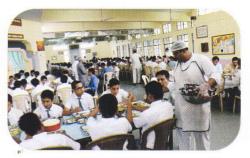

#### FOOD III

Great care is taken in cooking and serving a well-balanced diet four times a day. Milk, milk products and green vegetables constitute an important part of the food served to the students. The diet is strictly vegetarian though eggs are also given to those who wish to have special diet is provided on medical advice. House Staff dine with students.