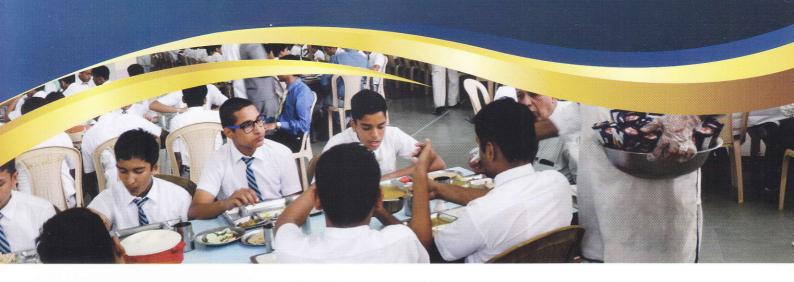

#### FOOD III

Great care is taken in cooking and serving a well-balanced diet four times a day. Milk, milk products and green vegetables constitute an important part of the food served to the students. The diet is strictly vegetarian though eggs are also given to those who wish to have special diet is provided on medical advice. House Staff dine with students.