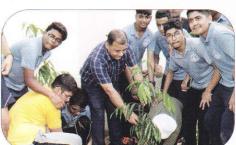

#### KALAM CLUB III

Kalam Club is very actively functioning in our school. The children are planting different types of trees and going to Villages to educate the villagers, especially the girls.