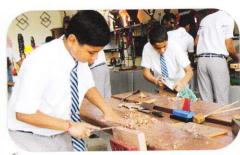

#### WORK EXPERIENCE III

Students of classes VII and VIII are to select any two and students of classes X and X to select any one out of Wood Work/Clay Modelling/Electronics and Computer Science.