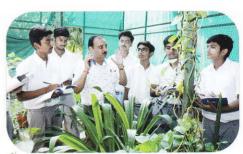

#### KALAM CLUB III

Kalam Club is very actively functioning in our school. The children are planting different types of trees and going to Villages to educate the villagers, especially the girls.