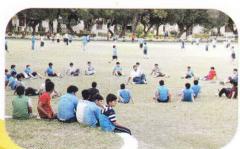

### CONTEMPLATION GROUND (GODHULI) III

On festivals, in the evening, students assemble at the Contemplation Ground (Godhuli Stadium). Talks by students and faculty members on various topics are a regular feature of the assembly. This is also the time for meditation as students sit in silence for few minutes.