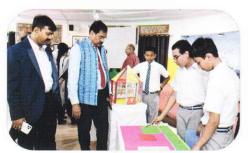

#### **EXHIBITIONS**

The school organizes three main exhibitions every year. The Science Club organizes the Science Exhibitions where models and charts made by students are displayed. The school puts up a Project Exhibition every year Students work on a theme of general or topical interest and put up through exhibition models, charts and all relevant information on the subject. There is also an Art and Craft Exhibition, where various products of wood, metal and clay besides painting and sculptured articles, which the students make themselves during the year are exhibited.