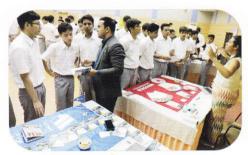

#### **EXHIBITIONS**

The school organizes three main exhibitions every year. The Science Club organizes the Science Exhibitions where models and charts made by students are displayed. The school puts up a Project Exhibition every year Students work on a theme of general or topical interest and put up through exhibition models, charts and all relevant information on the subject. There is also an Art and Craft Exhibition, where various products of wood, metal and clay besides painting and sculptured articles, which the students make themselves during the year are exhibited.