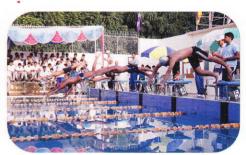

#### SWIMMING III

We have international level short course Swimming Pool Swimming is compulsory from classes V to XII. Inter House swimming and Water Polo matches are organized to test the efficiency and endurance of the students Our students also participate in state, National and I.P.S.C. Aquatic Meets.