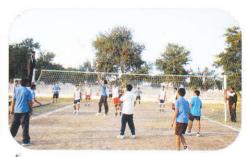

#### SPORTS III

The boys are trained in Physical Training, Cricket, Football, Hockey, Basket Ball, Tennis, Athletics, Boxing Table Tennis, Archery, Badminton, Skating, Judo, Lawn-Tennis and Horse Riding. The school's sporting, tradition is old and illustrious.