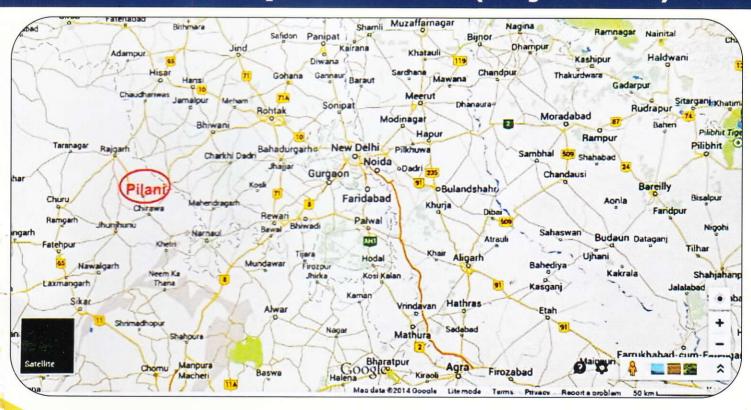

#### **GEOGRAPHICAL LOCATION & CLIMATE III**

Pilani nestles in the Shekhawati Region in the historical State of Rajasthan. It is here that East meets West. Pilani is conveniently linked with Delhi and Jaipur with two railway stations, Chirawa for Jaipur and Loharu for Dehli which are at a distance of 13 and 23 Kms respectively. There is regular Bus Service between Pilani and Delhi and between Jaipur and Pilani, it is nearly four hours journey by road. The climate is bracing and conducive to live in the summers and winters. Monsoons are magical here.