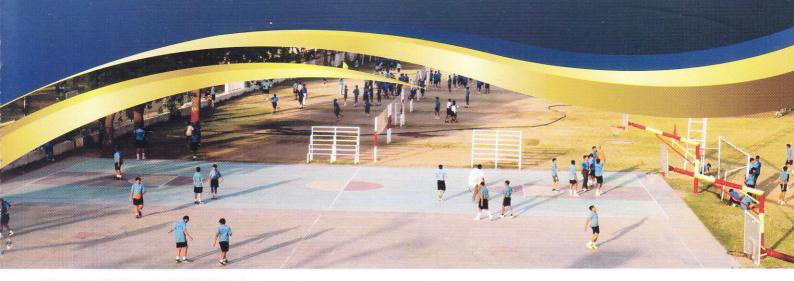

#### SPORTS III

The boys are trained in Physical Training, Cricket, Football, Hockey, Basket Ball, Tennis, Athletics, Boxing Table Tennis, Archery, Badminton, Skating, Judo, Lawn-Tennis and Horse Riding. The school's sporting, tradition is old and illustrious.

#### FACILITIES III