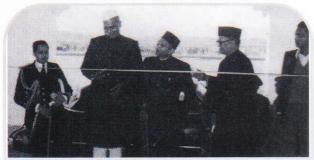

# FROM ARCHIVES

Dr. Rajendra Prasad, Shri G.D. Birla, Shri D. Pande-inauguration of Hitta Vidya Vihar, Pilani

Shri K.K. Birla, Dr. Radhakrishnan, Shri S.D. Pande-Pilani visit of Dr. Radhakrishnan

Shri K L Shrimali, Smt. Indira Gandhi Pandit Nehru, Shri G.D. Birla, Shri S.D Pande-Pandit Nehru's 2nd visit to Pilani