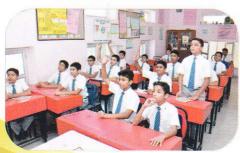

The Junior Section of the school has a Headmaster and a separate group of staff to be able to concentrate on the needs of the boys meticulously as per their age.

The School prepares the boys for Secondary School Certificate Examination (Class 10th) and Senior Secondary School Certificate Examination (Class 12th) conducted by the Central Board of Secondary Education (CBSE), New Delhi.

#### JUNIOR SECTION III

Dr.Maria Montessori, the great educationist designed this section. BPS is the only school in india whose academic block has been designed by this Great Educationist of international repute. The Junior Section catering to classes V to VIII has its own self-contained campus with classrooms, hostels, Mess and MI Room. It has well equipped Language Lab, Science Lab and Computer Lab. All staff & students have access to internet In the same campus, the juniors have their beautiful wading Pool & Skating Rink. The mini playgrounds have been specially designed for small kids. All buildings in the campus are surrounded by beautiful gardens dotted all over with fairy fountains.