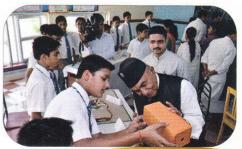

#### **EXHIBITIONS**

The school organizes three main exhibitions every year. The Science Club organizes the Science Exhibitions where models and charts made by students are displayed. The school puts up a Project Exhibition every year Students work on a theme of general or topical interest and put up through exhibition models, charts and all relevant information on the subject. There is also an Art and Craft Exhibition, where various products of wood, metal and clay besides painting and sculptured articles, which the students make themselves during the year are exhibited.