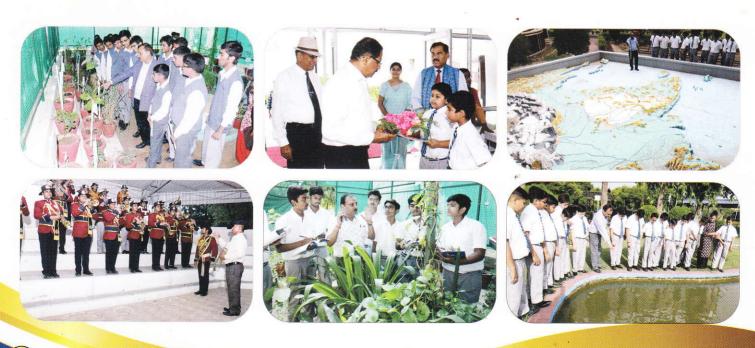

# FROM ARCHIVES

Dr. Rajendra Prasad, Shri G.D. Birla, Shri D. Pande-inauguration of Hitta Vidya Vihar, Pilani

Shri K.K. Birla, Dr. Radhakrishnan, Shri S.D. Pande-Pilani visit of Dr. Radhakrishnan

Shri K L Shrimali, Smt. Indira Gandhi Pandit Nehru, Shri G.D. Birla, Shri S.D Pande-Pandit Nehru's 2nd visit to Pilani

Pandit Nehru with Indira Gandhi infront of the world map in School

Rajkumari Amrit Kaur, Shri G.D. Biria (behind Nehru), Pandit Nehru, Shri S.D. Pande-Nehru's first visit to Pilani

Sushri Mani Ben, Shri R.D. Birla, Shri G.D. Birla, Sardar Patel, Shri S.D. Pande, Th. Madan Singh Pilani Visit of Sardar Patel

Pandit Nehru along with Indira Gandhi viewing an exhibition

Shri B.K. Birla & Dr. Smt Sarla Ji Birla in Metal Craft Exhibition