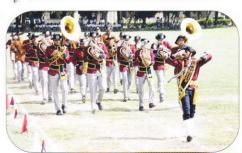

#### SCHOOL BAND

The school band has two troops for senior and junior section. A well-qualified Band Master looks after the training of the students in Brass Band. The school band is part of all school functions and other national festivals.