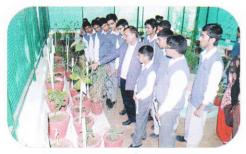

#### **EXHIBITIONS**

The school organizes three main exhibitions every year. The Science Club organizes the Science Exhibitions where models and charts made by students are displayed. The school puts up a Project Exhibition every year Students work on a theme of general or topical interest and put up through exhibition models, charts and all relevant information on the subject. There is also an Art and Craft Exhibition, where various products of wood, metal and clay besides painting and sculptured articles, which the students make themselves during the year are exhibited.