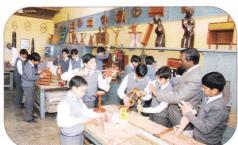

#### WORK EXPERIENCE III

Students of classes VII and VIII are to select any two and students of classes X and X to select any one out of Wood Work/Clay Modelling/Electronics and Computer Science.