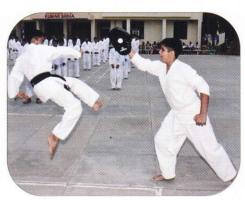

#### SPORTS III

The boys are trained in Physical Training, Cricket, Football, Hockey, Basket Ball, Tennis, Athletics, Boxing Table Tennis, Archery, Badminton, Skating, Judo, Lawn-Tennis and Horse Riding. The school's sporting, tradition is old and illustrious.