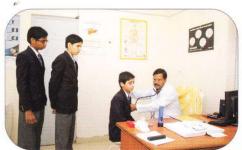

#### MEDICAL CARE

A well-qualified doctor resides in the school to look after the health and hygiene of the students. Students who require further care and treatment are referred to the Birla Sarvajanik Hospital or to the Eye Hospital for eve ailments.

Routine medical check-up of all students is carried out every year Medical leave is only granted if the school authorities in consultation with RMO feel that the requisite facilities are not available at Pilani.

#### **HEALTH CENTRES**

There are three Health Centres, one each for Junior Section, Middle Section and Senior Section and a separate isolation ward where children who suffer from any infectious disease are attended. The school maintains three well-equipped dispensaries under the charge of a Medical Officer and four full time resident trained nurses along with an ambulance. The Medical Officer carries out medical check-ups. Periodically Vaccination and inoculation are compulsorily administered to all students unless the guardians inform of anything related to their wards health for the information of the school medical officer. Their weight and height are recorded at the beginning and at the end of each term. For ordinary ailments parents are not informed. If a boy is admitted in the hospital, a communication is sent to the parent/guardian.