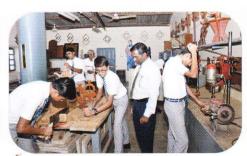

#### WORK EXPERIENCE III

Students of classes VII and VIII are to select any two and students of classes X and X to select any one out of Wood Work/Clay Modelling/Electronics and Computer Science.

#### **EXHIBITIONS**

The school organizes three main exhibitions every year. The Science Club organizes the Science Exhibitions where models and charts made by students are displayed. The school puts up a Project Exhibition every year Students work on a theme of general or topical interest and put up through exhibition models, charts and all relevant information on the subject. There is also an Art and Craft Exhibition, where various products of wood, metal and clay besides painting and sculptured articles, which the students make themselves during the year are exhibited.