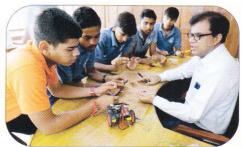

#### WORK EXPERIENCE III

Students of classes VII and VIII are to select any two and students of classes X and X to select any one out of Wood Work/Clay Modelling/Electronics and Computer Science.

#### **EXHIBITIONS**

The school organizes three main exhibitions every year. The Science Club organizes the Science Exhibitions where models and charts made by students are displayed. The school puts up a Project Exhibition every year Students work on a theme of general or topical interest and put up through exhibition models, charts and all relevant information on the subject. There is also an Art and Craft Exhibition, where various products of wood, metal and clay besides painting and sculptured articles, which the students make themselves during the year are exhibited.