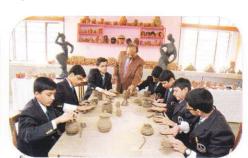

#### WORK EXPERIENCE III

Students of classes VII and VIII are to select any two and students of classes X and X to select any one out of Wood Work/Clay Modelling/Electronics and Computer Science.

#### **EXHIBITIONS**

The school organizes three main exhibitions every year. The Science Club organizes the Science Exhibitions where models and charts made by students are displayed. The school puts up a Project Exhibition every year Students work on a theme of general or topical interest and put up through exhibition models, charts and all relevant information on the subject. There is also an Art and Craft Exhibition, where various products of wood, metal and clay besides painting and sculptured articles, which the students make themselves during the year are exhibited.