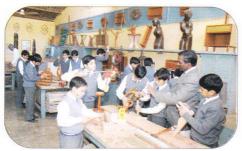

#### WORK EXPERIENCE III

Students of classes VII and VIII are to select any two and students of classes X and X to select any one out of Wood Work/Clay Modelling/Electronics and Computer Science.

#### **EXHIBITIONS**

The school organizes three main exhibitions every year. The Science Club organizes the Science Exhibitions where models and charts made by students are displayed. The school puts up a Project Exhibition every year Students work on a theme of general or topical interest and put up through exhibition models, charts and all relevant information on the subject. There is also an Art and Craft Exhibition, where various products of wood, metal and clay besides painting and sculptured articles, which the students make themselves during the year are exhibited.