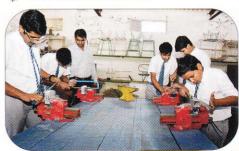

#### WORK EXPERIENCE III

Students of classes VII and VIII are to select any two and students of classes X and X to select any one out of Wood Work/Clay Modelling/Electronics and Computer Science.