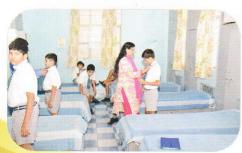

#### MEDICAL CARE

A well-qualified doctor resides in the school to look after the health and hygiene of the students. Students who require further care and treatment are referred to the Birla Sarvajanik Hospital or to the Eye Hospital for eve ailments.

#### **HEALTH CENTRES**

There are three Health Centres, one each for Junior Section, Middle Section and Senior Section and a separate isolation ward where children who suffer from any infectious disease are attended. The school maintains three well-equipped dispensaries under the charge of a Medical Officer and four full time resident trained nurses along with an ambulance. The Medical Officer carries out medical check-ups. Periodically Vaccination and inoculation are compulsorily administered to all students unless the guardians inform of anything related to their wards health for the information of the school medical officer. Their weight and height are recorded at the beginning and at the end of each term. For ordinary ailments parents are not informed. If a boy is admitted in the hospital, a communication is sent to the parent/guardian.