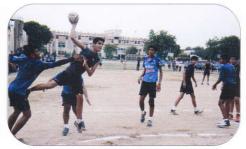

#### SPORTS III

The boys are trained in Physical Training, Cricket, Football, Hockey, Basket Ball, Tennis, Athletics, Boxing Table Tennis, Archery, Badminton, Skating, Judo, Lawn-Tennis and Horse Riding. The school's sporting, tradition is old and illustrious.