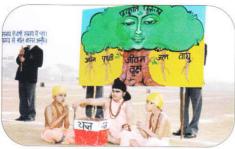

#### FESTIVALS III

The school celebrates religious festivals like Holi, Dussehra, Diwali, Guru Nanak's birthday; Christmas, Eid etc. There is a Hanuman temple in the campus. The children are encouraged to worship and say their prayers. We also conduct Bhajans & Hawans periodically. National festivals like Independence Day and Republic Day are celebrated with great fervour and enthusiasm.