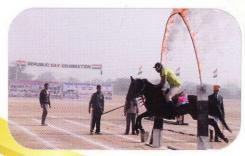

#### HORSE RIDING III

The Horse Riding school is located on the back side of the Middle Section block. The school maintains a stable with 20 horses and has a well-qualified riding instructor and syces' Riding is compulsory for all students from classes VI to XII. Every student is required to pass the riding test at the end of the session. A number of students achieve very high proficiency in term like vaulting, jumping, hurdles and tent pegging.

#### FESTIVALS III

The school celebrates religious festivals like Holi, Dussehra, Diwali, Guru Nanak's birthday; Christmas, Eid etc. There is a Hanuman temple in the campus. The children are encouraged to worship and say their prayers. We also conduct Bhajans & Hawans periodically. National festivals like Independence Day and Republic Day are celebrated with great fervour and enthusiasm.