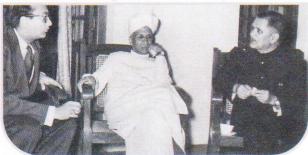

# FROM ARCHIVES

Dr. Rajendra Prasad, Shri G.D. Birla, Shri D. Pande-inauguration of Hitta Vidya Vihar, Pilani

Shri K.K. Birla, Dr. Radhakrishnan, Shri S.D. Pande-Pilani visit of Dr. Radhakrishnan

Shri K L Shrimali, Smt. Indira Gandhi Pandit Nehru, Shri G.D. Birla, Shri S.D Pande-Pandit Nehru's 2nd visit to Pilani