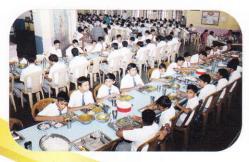

#### FOOD III

Great care is taken in cooking and serving a well-balanced diet four times a day. Milk, milk products and green vegetables constitute an important part of the food served to the students. The diet is strictly vegetarian though eggs are also given to those who wish to have special diet is provided on medical advice. House Staff dine with students.