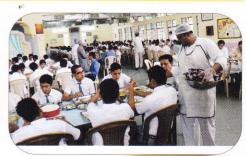

#### FOOD III

Great care is taken in cooking and serving a well-balanced diet four times a day. Milk, milk products and green vegetables constitute an important part of the food served to the students. The diet is strictly vegetarian though eggs are also given to those who wish to have special diet is provided on medical advice. House Staff dine with students.